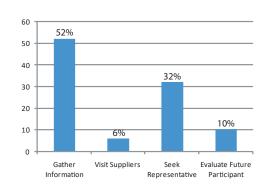

### **Buyers by Job Function\***

Calculated acco rding to the official total number of trade visitor s