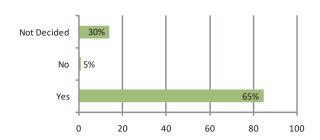

# **EXHIBITOR SURVEY STATS**

of exhibitors surveyed 90% rated the overall show as good to excellent

50%

of exhibitors make more than 20% of their annual business in just 3 days at FoodPro

1. How do you rate the success of your participation related to the set objectives?

2. How do you rate your overall success?

3. Did you meet your relevant customers?

4. How do you rate the Quantity of visitors at the events?

5. Are you planning to participate in the next edition in 2019?