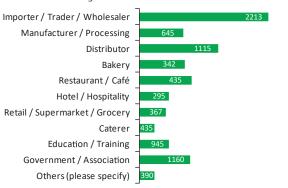

## Buyers by Company's Main Activity\*

Calculated acco rding to the official total number of trade visitors