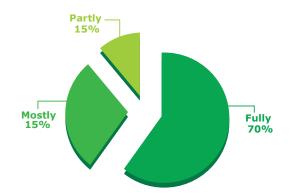

# **EXHIBITOR SURVEY STATS**

of exhibitors surveyed 90% rated the overall show as good to excellent

50%

of exhibitors make more than 20% of their annual business in just 3 days at FoodPro

1. How do you rate the success of your participation related to the set objectives?

2. How do you rate your overall success?

3. Did you meet your relevant customers?

4. How do you rate the Quantity of visitors at the events?

5. Are you planning to participate in the next edition in 2019?