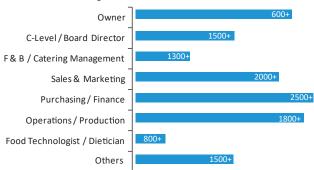

### **Buyers by Job Function\***

Calculated acco rding to the official total number of trade visitor s