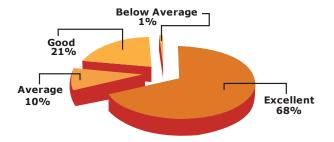

30,000+ visitors

95%

of exhibitors rated the show as good to excellent

# **EXHIBITOR SURVEY STATS**

of exhibitors surveyed 90% rated the overall show as good to excellent

50%

of exhibitors make more than 20% of their annual business in just 3 days at FoodPro

1. How do you rate the success of your participation related to the set objectives?