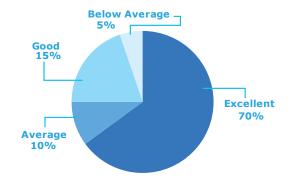

# **EXHIBITOR SURVEY STATS**

of exhibitors surveyed 90% rated the overall show as good to excellent

50%

of exhibitors make more than 20% of their annual business in just 3 days at FoodPro

1. How do you rate the success of your participation related to the set objectives?